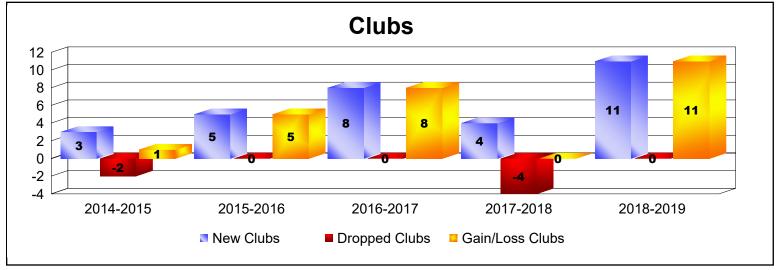

District 308 B2 As of June 2019 Cumulative

| Year      | New<br>Clubs | Dropped<br>Clubs | Gain/<br>Loss<br>Clubs | New<br>Members | Charter<br>Members | Reinstate<br>Members | Transfer<br>Members | Total<br>Member<br>Added | Total<br>Members<br>Dropped | Gain/<br>Loss<br>Members |
|-----------|--------------|------------------|------------------------|----------------|--------------------|----------------------|---------------------|--------------------------|-----------------------------|--------------------------|
| 2014-2015 | 3            | -2               | 1                      | 266            | 110                | 50                   | 6                   | 432                      | -245                        | 187                      |
| 2015-2016 | 5            | 0                | 5                      | 325            | 147                | 8                    | 9                   | 489                      | -253                        | 236                      |
| 2016-2017 | 8            | 0                | 8                      | 539            | 268                | 10                   | 5                   | 822                      | -322                        | 500                      |
| 2017-2018 | 4            | -4               | 0                      | 419            | 129                | 43                   | 8                   | 599                      | -452                        | 147                      |
| 2018-2019 | 11           | 0                | 11                     | 370            | 362                | 13                   | 15                  | 760                      | -582                        | 178                      |
| Average   | 6            | -1               | 5                      | 384            | 203                | 25                   | 9                   | 620                      | -371                        | 250                      |