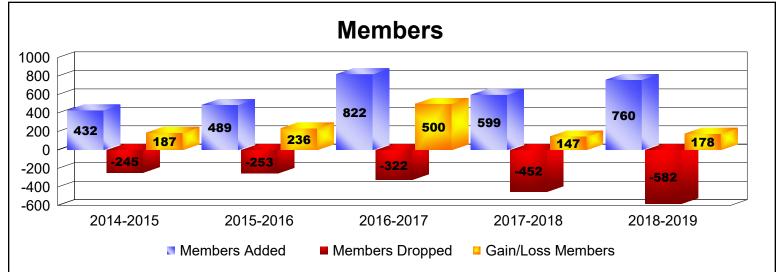

District 308 B2 As of June 2019 Cumulative

| Year      | New<br>Clubs | Dropped<br>Clubs | Gain/<br>Loss<br>Clubs | New<br>Members | Charter<br>Members | Reinstate<br>Members | Transfer<br>Members | Total<br>Member<br>Added | Total<br>Members<br>Dropped | Gain/<br>Loss<br>Members |
|-----------|--------------|------------------|------------------------|----------------|--------------------|----------------------|---------------------|--------------------------|-----------------------------|--------------------------|
| 2014-2015 | 3            | -2               | 1                      | 266            | 110                | 50                   | 6                   | 432                      | -245                        | 187                      |
| 2015-2016 | 5            | 0                | 5                      | 325            | 147                | 8                    | 9                   | 489                      | -253                        | 236                      |
| 2016-2017 | 8            | 0                | 8                      | 539            | 268                | 10                   | 5                   | 822                      | -322                        | 500                      |
| 2017-2018 | 4            | -4               | 0                      | 419            | 129                | 43                   | 8                   | 599                      | -452                        | 147                      |
| 2018-2019 | 11           | 0                | 11                     | 370            | 362                | 13                   | 15                  | 760                      | -582                        | 178                      |
| Average   | 6            | -1               | 5                      | 384            | 203                | 25                   | 9                   | 620                      | -371                        | 250                      |